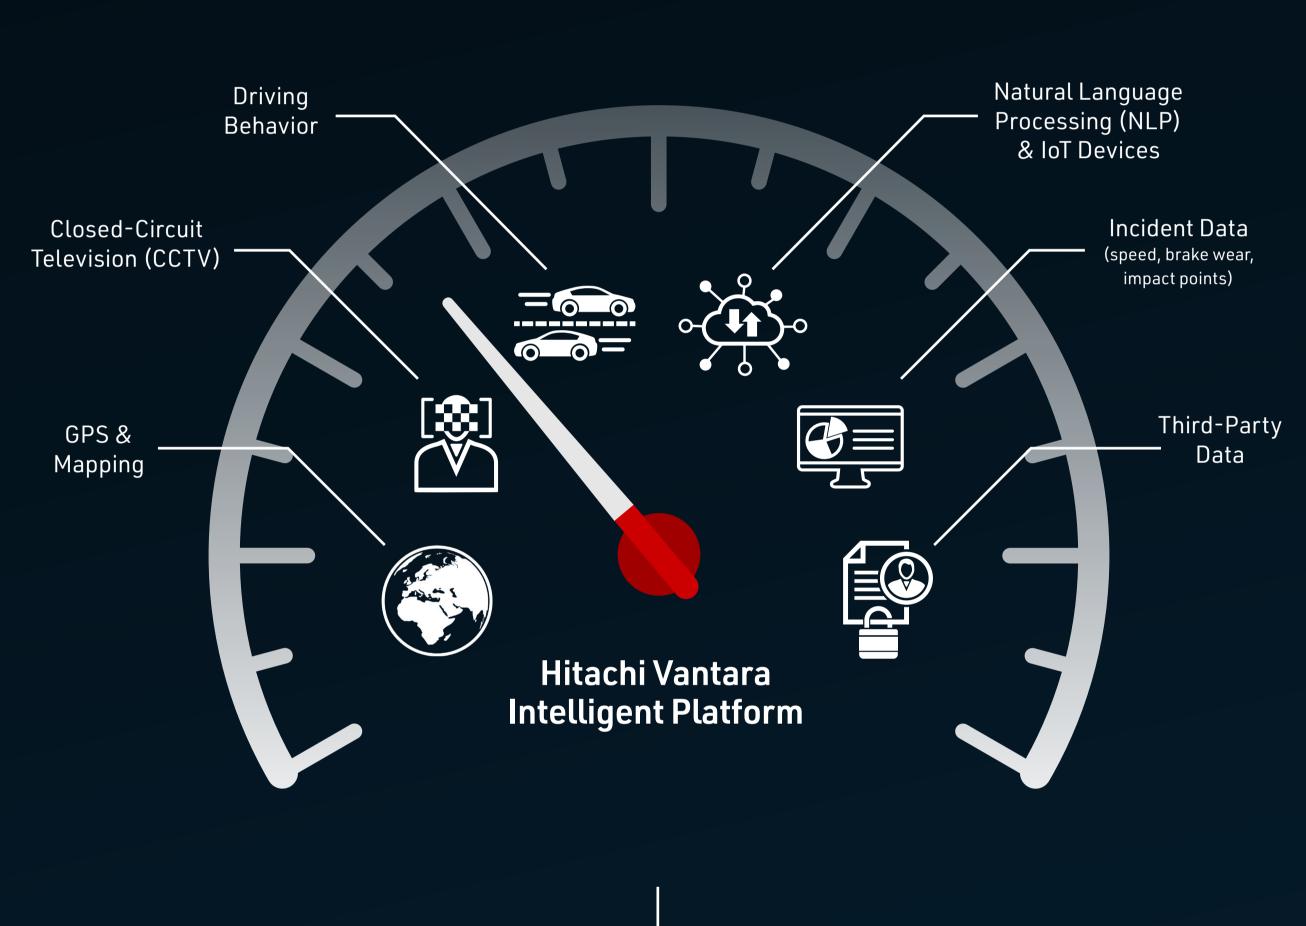

Hitachi Vantara provides a single dashboard for ingesting, integrating and managing telematics data from multiple providers.

### Ingest Structured & Unstructured Data From Anywhere

A single dashboard for ingesting, integrating and managing data from multiple sources.